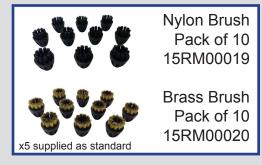

t & vacuum tool kit as standard



Depth with handle & basket: 88cm

### **Functions**

| Steam Pressure (bar) | 8   |
|----------------------|-----|
| Vacuum               | Yes |
| Detergent            | Yes |

### **Capacities (Litres)**

| Water Tank     | 5   |
|----------------|-----|
| Detergent Tank | 2.5 |
| Boiler         | 3.3 |
| Vacuum Tank    | 12  |

### **Power**

| Vacuum Motor (W)        | 850  |
|-------------------------|------|
| Supply Voltage (V)      | 110  |
| Boiler (W)              | 2200 |
| Nominal Input Power (W) | 2200 |
| Power Cable Length (M)  | 4    |

### **Controls**

Main Power Switch
Manual Steam Valve

## Weight

50 Kilo

Data Sheet

www.matrixcleaningsystems.co.uk

# 4x4 SDV8

Matrix.
Cleaning Systems

**110 Volt** 

# **Included Accessories**