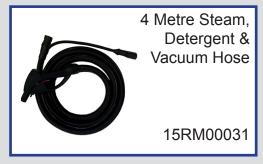

rgent & vacuum tool kit as standard



Depth with handle & basket: 88cm

### **Functions**

| Steam Pressure (bar) | 8   |
|----------------------|-----|
| Vacuum               | Yes |
| Detergent            | Yes |

### **Capacities (Litres)**

| Water Tank     | 5   |
|----------------|-----|
| Detergent Tank | 2.5 |
| Boiler         | 3.3 |
| Vacuum Tank    | 12  |

### **Power**

| Vacuum Motor (W)        | 850  |
|-------------------------|------|
| Supply Voltage (V)      | 110  |
| Boiler (W)              | 2200 |
| Nominal Input Power (W) | 2200 |
| Power Cable Length (M)  | 4    |

### **Controls**

Main Power Switch
Manual Steam Valve

## Weight

50 Kilo

Data Sheet

www.matrixcleaningsystems.co.uk

# 4x4 SDV8

Matrix.
Cleaning Systems

**110 Volt** 

# **Included Accessories**