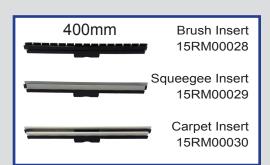

ent & vacuum tool kit as standard



Depth with handle & basket: 88cm

### **Functions**

| Steam Pressure (bar) | 8   |
|----------------------|-----|
| Vacuum               | Yes |
| Detergent            | Yes |

### **Capacities (Litres)**

| Water Tank     | 5   |
|----------------|-----|
| Detergent Tank | 2.5 |
| Boiler         | 3.3 |
| Vacuum Tank    | 12  |

### **Power**

| Vacuum Motor (W)        | 850  |
|-------------------------|------|
| Supply Voltage (V)      | 110  |
| Boiler (W)              | 2200 |
| Nominal Input Power (W) | 2200 |
| Power Cable Length (M)  | 4    |

### **Controls**

Main Power Switch
Manual Steam Valve

## Weight

50 Kilo

Data Sheet

www.matrixcleaningsystems.co.uk

# 4x4 SDV8

Matrix.
Cleaning Systems

**110 Volt** 

# **Included Accessories**