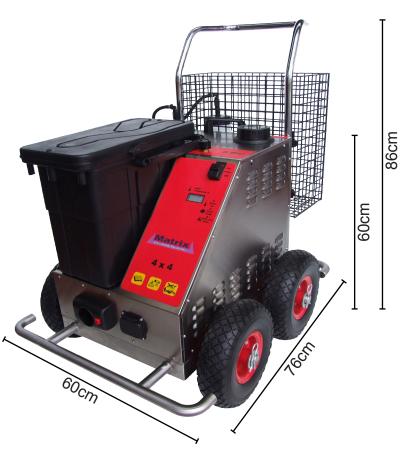

# 4x4 SDV8 110 Volt

Suitable for Industrial Environments

Where steam, detergent & vacuum is required

Stainless Steel Body, Stainless Steel Boiler

Continuous Fill Boiler allowing refill with no reheat time

8 Bar Pressure

Integral Vacuum System & Detergent delivery system

Puncture proof tyres & heavy duty chassis

Steam Regulator to Control the Volume of Steam

Full steam, detergent & vacuum tool kit as standard

Depth with handle & basket: 88cm

## Weight

50 Kilo

Data Sheet

www.matrixcleaningsystems.co.uk