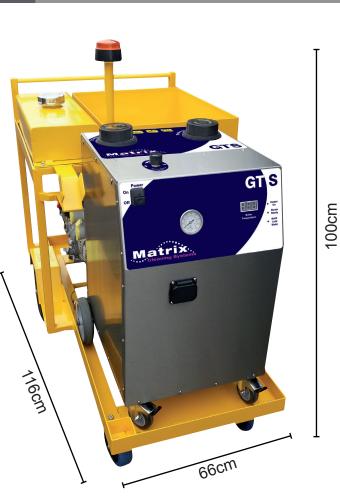

## GTS

Complete self contained chewing gum removal machine

Compromising of a dual voltage generator, steam machine, trolley & storage

4.4 KVA Honda Generator, 96 dB

Robust powder coated steel trolley

Stainless Steel Body, Stainless Steel Boiler

Continuous Fill Boiler allowing refill with no reheat time

8 Bar Pressure

Steam Regulator to Control the Volume of Steam

Full Steam and Detergent tool kit as standard

#### Power

Supply Voltage (V)240Boiler (W)3000Nominal Input Power (W)3000Power Cable Length (M)1 & 10

Controls

Main Power Switch Manual Steam Valve

Weight 125 Kilo