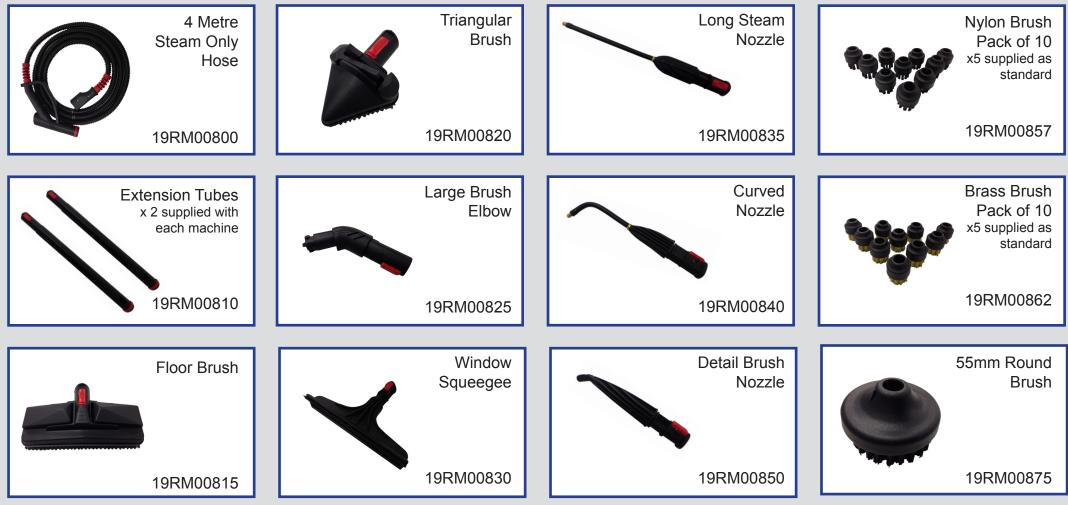

6 dB

Robust powder coated steel trolley

Stainless Steel Body, Stainless Steel Boiler

Continuous Fill Boiler allowing refill with no reheat time

8 Bar Pressure

Steam Regulator to Control the Volume of Steam

Full Steam and Detergent tool kit as standard





### **Functions**

| Steam Pressure (bar) | 8   |
|----------------------|-----|
| Vacuum               | No  |
| Detergent            | Yes |

### **Capacities (Litres)**

| Water Tank    | 5   |
|---------------|-----|
| Detegent Tank | 5   |
| Boiler        | 3.3 |
| Fuel Tank     | 11  |

#### Power

Supply Voltage (V)240Boiler (W)3000Nominal Input Power (W)3000Power Cable Length (M)1 & 10

Controls

Main Power Switch Manual Steam Valve

Weight 125 Kilo

## www.matrixcleaningsystems.co.uk



# GTS

## **Included Accessories**



## www.matrixcleaningsystems.co.uk

Matrix Cleaning Systems, Leyland Business Park, Centurion Way, Farington, Leyland, PR25 3GR Tel: 01772 431906 Fax: 01772 431902 info@matrixcleaningsystems.co.uk