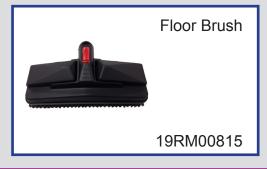

gent is required

Stainless Steel Body, Stainless Steel Boiler

Continuous Fill Boiler allowing refill with no reheat time

8 Bar Pressure

Integral Detergent Tank

Steam Regulator to Control the Volume of Steam

Full Steam and Detergent tool kit as standard

### 97cm SD 8 74cm Matrix 45cm Depth with handle & basket: 70cm

#### **Functions**

Steam Pressure (bar) 8
Vacuum No
Detergent Yes

#### **Capacities (Litres)**

Water Tank 5
Detegent Tank 5
Boiler 3.3

#### Power

Supply Voltage (V) 110 Boiler (W) 2200 Nominal Input Power (W) 2200 Power Cable Length (M) 4

#### **Controls**

Main Power Switch
Manual Steam Valve

#### Weight

30 Kilo

### Data Sheet

www.matrixcleaningsystems.co.uk

## SD8

# Matrix. Cleaning Systems

#### **110 Volt**

#### **Included Accessories**