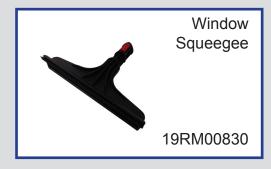

nt is required

Stainless Steel Body, Stainless Steel Boiler

Continuous Fill Boiler allowing refill with no reheat time

8 Bar Pressure

Integral Detergent Tank

Steam Regulator to Control the Volume of Steam

Full Steam and Detergent tool kit as standard

### 97cm SD 8 74cm Matrix 45cm Depth with handle & basket: 70cm

#### **Functions**

Steam Pressure (bar) 8
Vacuum No
Detergent Yes

#### **Capacities (Litres)**

Water Tank 5
Detegent Tank 5
Boiler 3.3

#### Power

Supply Voltage (V) 110 Boiler (W) 2200 Nominal Input Power (W) 2200 Power Cable Length (M) 4

#### **Controls**

Main Power Switch
Manual Steam Valve

#### Weight

30 Kilo

### Data Sheet

www.matrixcleaningsystems.co.uk

## SD8

# Matrix. Cleaning Systems

#### **110 Volt**

#### **Included Accessories**