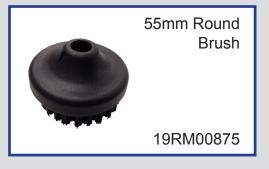

s required

Stainless Steel Body, Stainless Steel Boiler

Continuous Fill Boiler allowing refill with no reheat time

8 Bar Pressure

Integral Detergent Tank

Steam Regulator to Control the Volume of Steam

Full Steam and Detergent tool kit as standard

### 97cm SD 8 74cm Matrix 45cm Depth with handle & basket: 70cm

#### **Functions**

Steam Pressure (bar) 8
Vacuum No
Detergent Yes

#### **Capacities (Litres)**

Water Tank 5
Detegent Tank 5
Boiler 3.3

#### Power

Supply Voltage (V) 110 Boiler (W) 2200 Nominal Input Power (W) 2200 Power Cable Length (M) 4

#### **Controls**

Main Power Switch
Manual Steam Valve

#### Weight

30 Kilo

### Data Sheet

www.matrixcleaningsystems.co.uk

## SD8

# Matrix. Cleaning Systems

#### **110 Volt**

#### **Included Accessories**