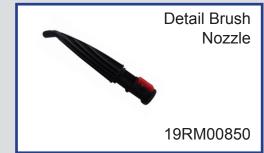

is required

Stainless Steel Body, Stainless Steel Boiler

Continuous Fill Boiler allowing refill with no reheat time

8 Bar Pressure

Integral Detergent Tank

Steam Regulator to Control the Volume of Steam

Full Steam and Detergent tool kit as standard

### 97cm SD 8 74cm Matrix 45cm Depth with handle & basket: 70cm

#### **Functions**

Steam Pressure (bar) 8
Vacuum No
Detergent Yes

#### **Capacities (Litres)**

Water Tank 5
Detegent Tank 5
Boiler 3.3

#### Power

Supply Voltage (V) 110 Boiler (W) 2200 Nominal Input Power (W) 2200 Power Cable Length (M) 4

#### **Controls**

Main Power Switch
Manual Steam Valve

#### Weight

30 Kilo

### Data Sheet

www.matrixcleaningsystems.co.uk

## SD8

# Matrix. Cleaning Systems

#### **110 Volt**

#### **Included Accessories**