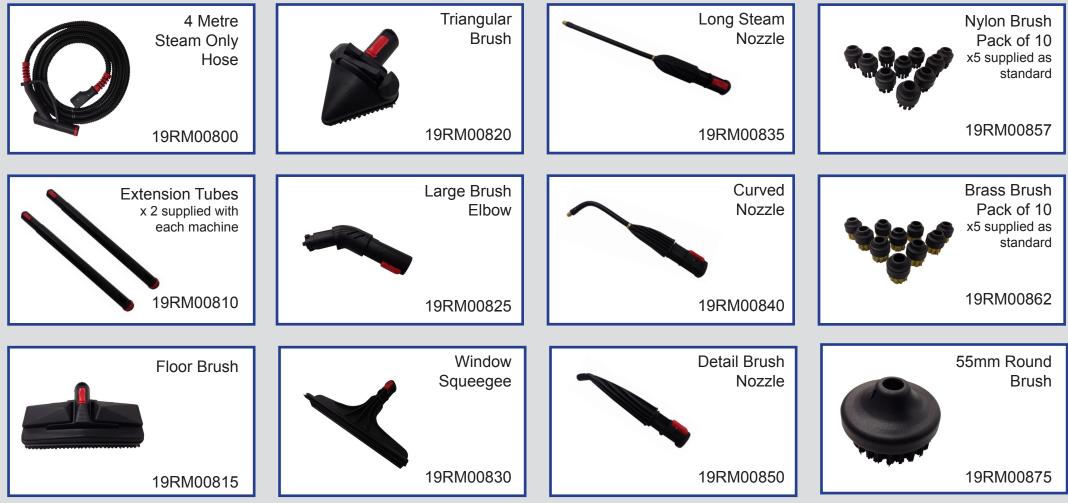

| Steam Pressure (bar)<br>Vacuum<br>Detergent                                                           | 8<br>No<br>Yes            |
|-------------------------------------------------------------------------------------------------------|---------------------------|
| <b>Capacities (Litres)</b><br>Water Tank<br>Detergent Tank<br>Boiler                                  | 5<br>5<br>3.3             |
| <b>Power</b><br>Supply Voltage (V)<br>Boiler (W)<br>Nominal Input Power (W)<br>Power Cable Length (M) | 240<br>3000<br>3000<br>10 |
| Controls                                                                                              |                           |

Main Power Switch Manual Steam Valve

Weight 30 Kilo

## www.matrixcleaningsystems.co.uk



# SD8

### **Included Accessories**



## www.matrixcleaningsystems.co.uk

Matrix Cleaning Systems, Leyland Business Park, Centurion Way, Farington, Leyland, PR25 3GR Tel: 01772 431906 Fax: 01772 431902 info@matrixcleaningsystems.co.uk