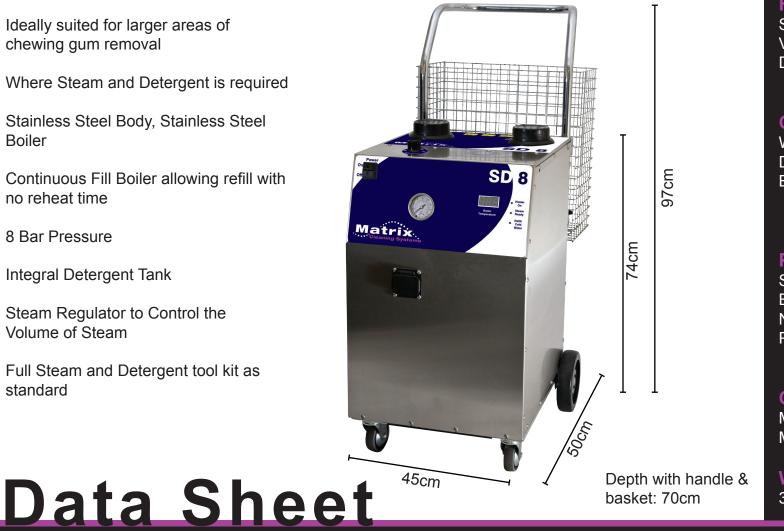

## SD8

Ideally suited for larger areas of chewing gum removal

Where Steam and Detergent is required

Stainless Steel Body, Stainless Steel Boiler

Continuous Fill Boiler allowing refill with no reheat time

8 Bar Pressure

Integral Detergent Tank

Steam Regulator to Control the Volume of Steam

Full Steam and Detergent tool kit as standard

#### Functions

| Steam Pressure (bar)<br>Vacuum<br>Detergent                                                           | 8<br>No<br>Yes            |
|-------------------------------------------------------------------------------------------------------|---------------------------|
| <b>Capacities (Litres)</b><br>Water Tank<br>Detergent Tank<br>Boiler                                  | 5<br>5<br>3.3             |
| <b>Power</b><br>Supply Voltage (V)<br>Boiler (W)<br>Nominal Input Power (W)<br>Power Cable Length (M) | 240<br>3000<br>3000<br>10 |
| Controls                                                                                              |                           |

Main Power Switch Manual Steam Valve

Weight 30 Kilo