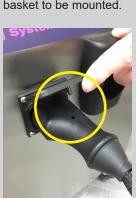

7. Lift the flap and connect the hose ensuring the pin locks into position.

Mount the basket and tighten wing nuts fully.

Push your machine 8. to a suitable area and lock the brake lever to avoid the machine