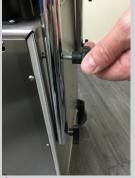

7. Lift the flap and connect the hose ensuring the pin locks into position.

Mount the basket and tighten wing nuts fully.

Push your machine 8. to a suitable area and lock the brake lever to avoid the machine