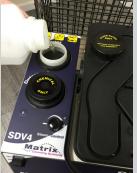

Using clean cold water fill the reservoir and replace cap.

5. If desired. Fill the detergent tank with suitable detergent.

Turn ON the machine with the on/off switch.

The heater on LED will illuminate.

In Approx. 5 mins the steam ready LED will illuminate. The machine is now ready to be used.