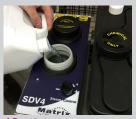

Using clean cold water fill the reservoir and replace cap.

5. If desired. Fill the detergent tank with suitable detergent.

Turn ON the machine with the on/off switch.

The heater on LED will illuminate.

In Approx. 5 mins the steam ready LED will illuminate. The machine is now ready to be used.