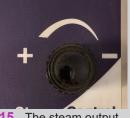

15. The steam output can be adjusted by turning the steam control.

16. Affix your desired accessory for your cleaning task and ensure it is locked into position.