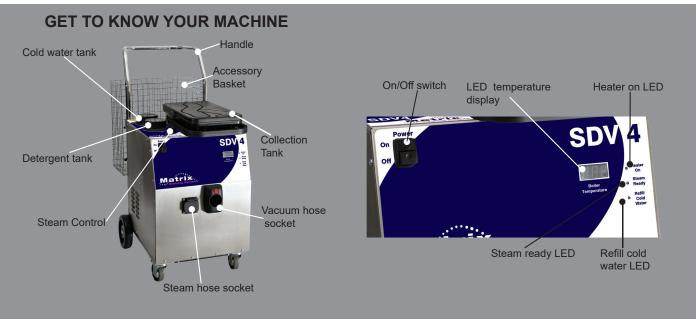

#### PREPARE YOUR MACHINE

Connect handle to the back of the machine using the 4 wing nuts provided.

Leave the top wing nuts loose for the basket to be mounted.

Connect vacuum hose, clicking it into position.Ensure it cannot be pulled out.

7. Lift the flap and connect the hose ensuring the pin locks into position.

Mount the basket and tighten wing nuts fully.

Push your machine 8. to a suitable area and lock the brake lever to avoid the machine

Using clean cold water fill the reservoir and replace cap.

5. If desired. Fill the detergent tank with suitable detergent.

Turn ON the machine with the on/off switch.

The heater on LED will illuminate.

In Approx. 5 mins the steam ready LED will illuminate. The machine is now ready to be used.

9. Plug your machine

into a suitable power

supply.

The red trigger will release steam when pressed. The button will lock the steam trigger in the off position.

The left hand switch will activate the vacuum and the right hand momentary switch is for the detergent.

15. The steam output can be adjusted by turning the steam control.

16. Affix your desired accessory for your cleaning task and ensure it is locked into position.

## During use

17. Refill Cold water when the refill cold water light illuminates and a intermitant beeping noise can also be heard.

**18.** If detergent stops working. Refill detergent tank with suitable detergent.

19. If the vacuum stops suctioning, switch off the machine and empty the collection tank.