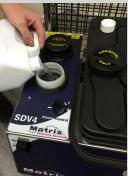

Using clean cold water fill the reservoir and replace cap.

5. If desired. Fill the detergent tank with suitable detergent.

Turn ON the machine with the on/off switch.

The heater on LED will illuminate.

In Approx. 5 mins the steam ready LED will illuminate. The machine is now ready to be used.