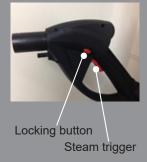

#### Cold Water In Approx. 25 mins the steam ready LED will illuminate. The machine is now ready

Heater

On

Steam Ready

Refill

The red trigger will release steam when pressed. The button will lock the steam trigger in the off position.