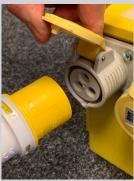

The left hand switch will activate the vacuum and the right hand momentary switch is for the detergent.

16. The steam output can be adjusted by turning the steam control.

17. Affix your desired accessory for your cleaning task and ensure it is locked into position.