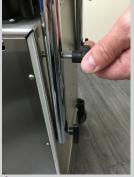

#### PREPARE YOUR MACHINE

Connect handle to the back of the machine using the 4 wing nuts ovided

Leave the top wing nuts loose for the basket to be mounted.

Connect vacuum hose, clicking it into position.Ensure it cannot be pulled out.