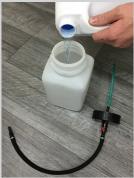

5. If desired. Fill the detergent bottle with suitable detergent.

10. Plug your machine into a suitable power supply.

Connect the

detergent bottle to the

detergent connection

6.

point.

Turn ON the machine with the on/off switch.