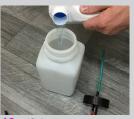

5. If desired. Fill the detergent bottle with suitable detergent.

10. Plug your machine into a suitable power supply.

Connect the

detergent bottle to the

detergent connection

6.

point.

Turn ON the machine with the on/off switch.