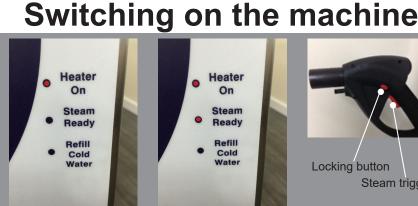

The heater on LED will illuminate.

#### Cold Water In Approx. 25 mins the steam ready LED will illuminate. The machine is now ready

Heater

On

Steam Ready

Refill

The red trigger will release steam when pressed. The button will lock the steam trigger in the off position.