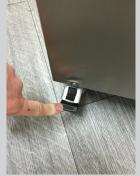

#### PREPARE YOUR MACHINE

Connect handle to the back of the machine using the 4 wing nuts ovided

Leave the top wing nuts loose for the basket to be mounted.

Connect vacuum hose, clicking it into position.Ensure it cannot be pulled out.

3. Mount the basket and tighten wing nuts fully.

8. Lift the flap and connect the hose ensuring the pin locks into position.

Using clean cold water fill the reservoir and replace cap.

9. Push your machine to a suitable area and lock the brake lever to avoid the machine moving during use.