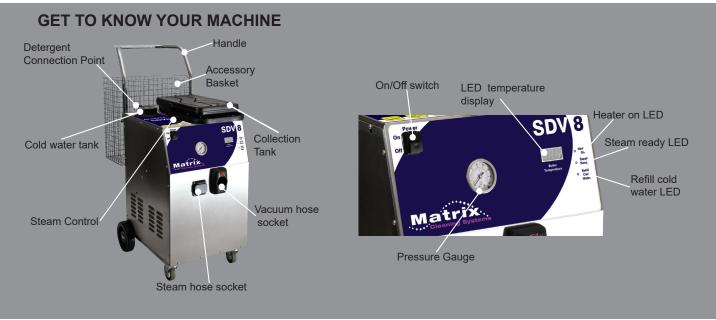

The heater on LED will illuminate.

#### Cold Water In Approx. 25 mins the steam ready LED will illuminate. The machine is now ready

Heater

On

Steam Ready

Refill

The red trigger will release steam when pressed. The button will lock the steam trigger in the off position.

The left hand switch will activate the vacuum and the right hand momentary switch is for the detergent.

16. The steam output can be adjusted by turning the steam control.

17. Affix your desired accessory for your cleaning task and ensure it is locked into position.