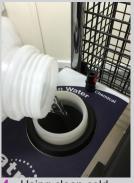

3. Mount the basket and tighten wing nuts fully.

8. Lift the flap and connect the hose ensuring the pin locks into position.

Using clean cold water fill the reservoir and replace cap.

9. Push your machine to a suitable area and lock the brake lever to avoid the machine moving during use.