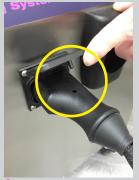

5. If desired. Fill the detergent bottle with suitable detergent.

10. Plug your machine into a suitable power supply.

Connect the

detergent bottle to the

detergent connection

6.

point.

Turn ON the machine with the on/off switch.