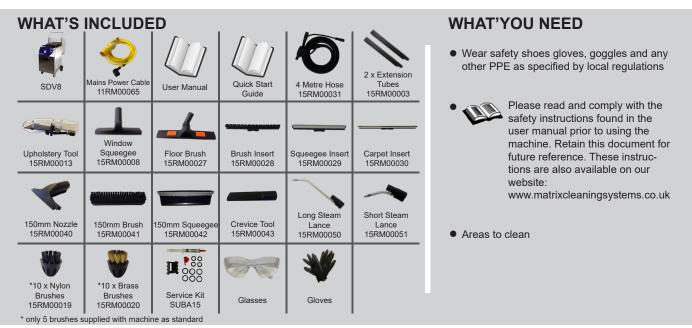

# **SDV8** STEAM, DETERGENT & VACUUM 8 BAR

# Quick Start Guide

# Get setup and ready to clean



## Lets get started



## www.matrixcleaningsystems.co.uk

#### PREPARE YOUR MACHINE



Connect handle to the back of the machine using the 4 wing nuts ovided



Leave the top wing nuts loose for the basket to be mounted.



Connect vacuum hose, clicking it into position.Ensure it cannot be pulled out.



3. Mount the basket and tighten wing nuts fully.



8. Lift the flap and connect the hose ensuring the pin locks into position.



Using clean cold water fill the reservoir and replace cap.



9. Push your machine to a suitable area and lock the brake lever to avoid the machine moving during use.



5. If desired. Fill the detergent bottle with suitable detergent.



10. Plug your machine into a suitable power supply.



Connect the

detergent bottle to the

detergent connection

6.

po