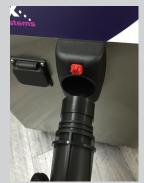

3. Mount the basket and tighten wing nuts fully.

8. Lift the flap and connect the hose ensuring the pin locks into position.

Using clean cold water fill the reservoir and replace cap.

9. Push your machine to a suitable area and lock the brake lever to avoid the machine moving during use.

5. If desired. Fill the detergent bottle with suitable detergent.

10. Plug your machine into a suitable power supply.

Connect the

detergent bottle to the

detergent connection

6.

point.

Turn ON the machine with the on/off switch.