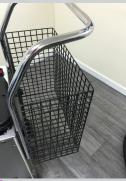

3. Mount the basket and tighten wing nuts fully.

8. Lift the flap and connect the hose ensuring the pin locks into position.

Using clean cold water fill the reservoir and replace cap.

9. Push your machine to a suitable area and lock the brake lever to avoid the machine moving during use.