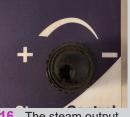

The left hand switch will activate the vacuum and the right hand momentary switch is for the detergent.

16. The steam output can be adjusted by turning the steam control.

17. Affix your desired accessory for your cleaning task and ensure it is locked into position.